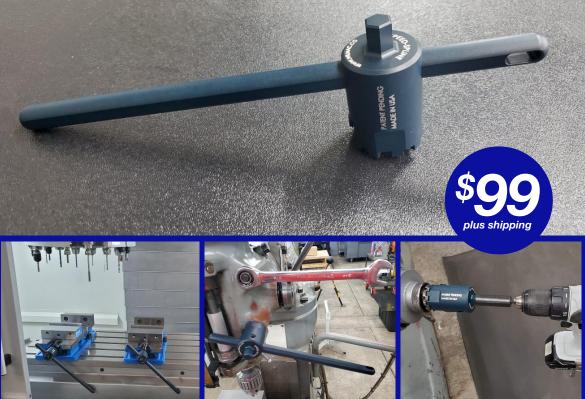

The Most Versatile, Universal Machine Vice Handle for use with CNC Machining Centers and Milling Machines

- 360° handle rotation (no need to remove multiple times to fit)
- Handle moves in both directions for max torque on vice's hex shaft (No need to remove handle from vice before machine operations)
- · Adjustable low profile design with no interference during machine operations
- Integral set screw allows tool to be moved up and down the shaft and permanently installed and locked in position when needed
- Holds workpiece stationary during cutting operations
- Tightens and loosens vices with ease
- .7 lb robust aluminum design provides light-weight tool
- Hardcoat anodize for wear resistance
- Provided 1/2" nut driver to use with drill for fast action
- Magnetic hook included

**To order please call: 920-904-4781** WilMac LLC. • 645 S. 94th PL. • Milwaukee, WI 53214 Mike@wilmac.co • www.wilmac.co