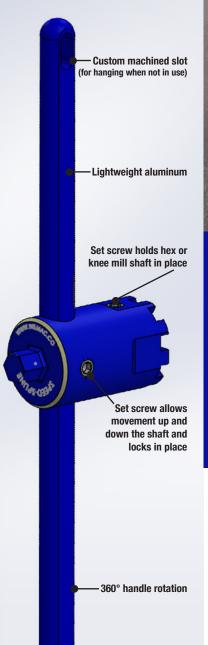

The Most Versatile, Universal Machine Vice Handle for use with CNC Machining Centers and Milling Machines

- 360° handle rotation (no need to remove multiple times to fit)
- Handle moves in both directions for max torque on vice's hex shaft (No need to remove handle from vice before machine operations)
- · Adjustable low profile design with no interference during machine operations
- Integral set screw allows tool to be moved up and down the shaft and permanently installed and locked in position when needed
- Holds workpiece stationary during cutting operations
- Tightens and loosens vices with ease
- .7 lb robust aluminum design provides light-weight tool
- Hardcoat anodize for wear resistance
- Provided 1/2" nut driver to use with drill for fast action
- Magnetic hook included